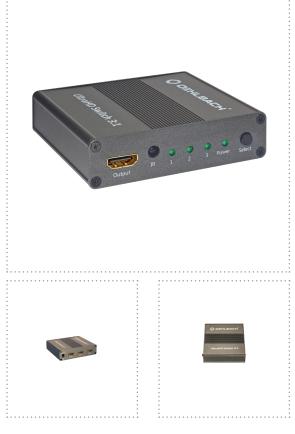

## SIGNAL SWITCH FOR HDMI ULTRAHD SWITCH 3:1

## MSRP (19%): 89.00

The Oehlbach UltraHD Switch 3:1 puts an end to the frequent replugging of too many source devices. With three HDMI inputs, the device accepts signals up to UltraHD resolution of 2160p and forwards the data stream of the respective desired input to a connected target device without loss of quality. In addition to the UltraHD video signal, all sound formats up to Dolby TrueHD and DTS-HD MA as well as DSD are supported. Both the three HDMI inputs and the HDMI output are 24 carat gold-plated, guaranteeing maximum transmission reliability. The solid metal housing offers compact dimensions with 95 x 25 x 86 mm (WxHxD) and weighs only 136 gr. A remote control is included for convenient switching between the individual inputs.