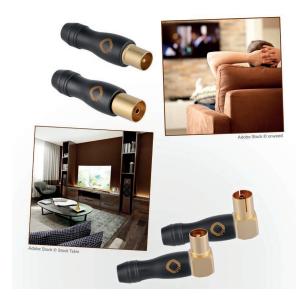

## TRANSMISSION SHIFT

These ready-made IEC antenna plugs from the Oehlbach Transmission Shift series ensure optimum transmission of picture or sound signals and connection to the TV or receiver with the antenna or cable connection socket for digital antenna television DVB-T2, cable television and classic FM radio. Together with the enclosed antenna connector sleeve, it is simply mounted on the Oehlbach Transmission Max antenna cables as a ready-made antenna socket or connector. For this purpose, these IEC antenna sockets and plugs have an impedance of 75 ohms, a maximum, one hundred percent contact surface - completely gold-plated with 24 carat. Thanks to their high corrosion resistance, they guarantee excellent transmission of video and audio signals for many years. The plugs and sockets are available in both straight and 90° angle versions, in a double pack (male/female) as well as individually.