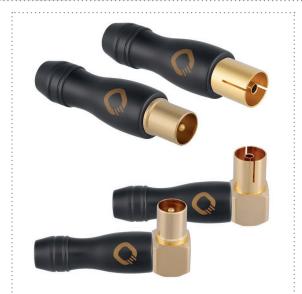

## TRANSMISSION SHIFT

These ready-made IEC antenna plugs from the Oehlbach Transmission Shift series ensure optimum transmission of picture or sound signals and connection to the TV or receiver with the antenna or cable connection socket for digital antenna television DVB-T2, cable television and classic FM radio. Together with the enclosed antenna connector sleeve, it is simply mounted on the Oehlbach Transmission Max antenna cables as a ready-made antenna socket or connector. For this purpose, these IEC antenna sockets and plugs have an impedance of 75 ohms, a maximum, one hundred percent contact surface - completely gold-plated with 24 carat. Thanks to their high corrosion resistance, they guarantee excellent transmission of video and audio signals for many years. The plugs and sockets are available in both straight and 90° angle versions, in a double pack (male/female) as well as individually.