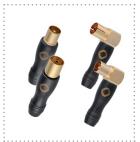

## TRANSMISSION SHIFT

These ready-made IEC antenna plugs from the Oehlbach Transmission Shift series ensure optimum transmission of picture or sound signals and connection to the TV or receiver with the antenna or cable connection socket for digital antenna television DVB-T2, cable television and classic FM radio. Together with the enclosed antenna connector sleeve, it is simply mounted on the Oehlbach Transmission Max antenna cables as a ready-made antenna socket or connector. For this purpose, these IEC antenna sockets and plugs have an impedance of 75 ohms, a maximum, one hundred percent contact surface - completely gold-plated with 24 carat. Thanks to their high corrosion resistance, they guarantee excellent transmission of video and audio signals for many years. The plugs and sockets are available in both straight and 90° angle versions, in a double pack (male/female) as well as individually.