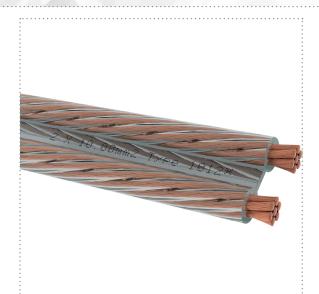

## SPEAKER WIRE 100

2 X 10 MM<sup>2</sup>

MSRP (19%): 19.99

High-quality stereo loudspeaker cable. This loudspeaker cable is suitable for amplifier performances of up to around 400 watts of power per amplifier channel. This Oehlbach cable's outer sheath consists of a tough and flexible mix of plastics. At the same time, the inner conductor is made up of many individual wires that in turn have been twisted together to form bundles and thus produce a cable, which is extremely flexible and thus easy to lay.

## ୬400 W

| Packaging size           | 375mm / 200mm / 375mm                         |  |  |
|--------------------------|-----------------------------------------------|--|--|
| Colour                   | Transparent copper                            |  |  |
| Weight (net)             | 280 g                                         |  |  |
| Inner conductor material | OFC - oxygen-free copper                      |  |  |
| cable geometry           | Round, Individually stranded strand bundles   |  |  |
| cable cross section      | 2 x 10.0 mm <sup>2</sup>                      |  |  |
| power max.               | For amplifier performances of up to 400 watts |  |  |
| inner construction       | (180 x 0.10 mm) x 7                           |  |  |
| Features                 | Stereo speaker cable                          |  |  |
| Outer sheath material    | plastic                                       |  |  |