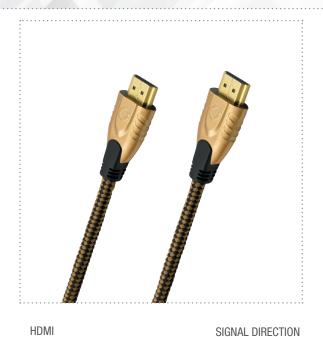

## SCREEN MAGIC MAX

High-speed HDMI®cable with optimized plug design for perfect handling and safe connections. The additional data channel (Ethernet channel) allows Internet-enabled AV components, e.g. Blu-ray players and AV receivers, to be connected without the need for additional network cables. An inner conductor made from silver-plated copper (SPC) with triple shielding guarantees loss-free signal transmissions. The 24-carat gold-plated metal plugs create absolutely safe and reliable contacts in all application situations. They are also responsible for extremely effective protection against corrosion. In terms of material and aesthetics, this high-quality four-star cable comes complete with a durable and particularly flexible fabric sheathing and soundly built full-metal connectors. The cable fully supports "HDMI high-speed" up to lengths of 20 metres!

▶ Bi-Directional