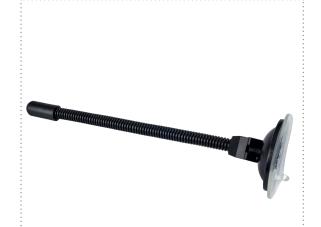

## SCOPE VISION OUTDOOR ADAPTER

MSRP (19%): 20.99

The flexible mounting adapter was developed exclusively for the Scope Vision Outdoor DVB-T2 HD antenna and guarantees excellent grip on smooth surfaces with a solid suction base. Specially designed for outdoor installation, the antenna features a low-noise amplifier for the best possible DVB-T2 reception. To ensure that the antenna is also perfectly aligned, the adapter is equipped with an integrated flex rod that allows for continuous angle adjustment.

| Packaging size    | 75mm / 280mm / 75mm                     |
|-------------------|-----------------------------------------|
| Colour            | Black                                   |
| Weight (net)      | 110 g                                   |
| Scope of delivery | Antenna adapter, operating instructions |