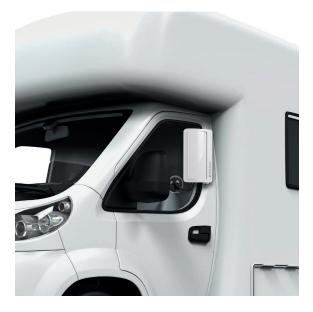

## SCOPE VISION OUTDOOR ADAPTER

MSRP (19%): 20.99

The flexible mounting adapter was developed exclusively for the Scope Vision Outdoor DVB-T2 HD antenna and guarantees excellent grip on smooth surfaces with a solid suction base. Specially designed for outdoor installation, the antenna features a low-noise amplifier for the best possible DVB-T2 reception. To ensure that the antenna is also perfectly aligned, the adapter is equipped with an integrated flex rod that allows for continuous angle adjustment.