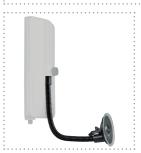

## SCOPE VISION OUTDOOR ADAPTER

MSRP (19%): 20.99

The flexible mounting adapter was developed exclusively for the Scope Vision Outdoor DVB-T2 HD antenna and guarantees excellent grip on smooth surfaces with a solid suction base. Specially designed for outdoor installation, the antenna features a low-noise amplifier for the best possible DVB-T2 reception. To ensure that the antenna is also perfectly aligned, the adapter is equipped with an integrated flex rod that allows for continuous angle adjustment.