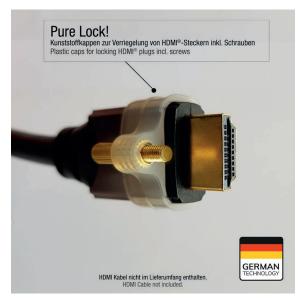

## LOCKING CAP FOR HDMI CONNECTIONS

**PURE LOCK!** 

MSRP (19%): 21.49

HDMI® connections have the disadvantage that their plugs are not secured against them slipping out. The plugs themselves do not provide automatic locking and the plug's position in the socket is not secure so that any tension applied accidentally may in the worst case result in the signal being interrupted. The patented Pure LOCK! system is a universal retainer that may be used on all HDMI® plugs and cables available on the market. The Pure Lock! retainer is pulled over the HDMI® plug, the screw located above the HDMI® socket is removed and then screwed instead into the Pure Lock! retainer. Signal interruptions caused by plugs slipping out are now a thing of the past.