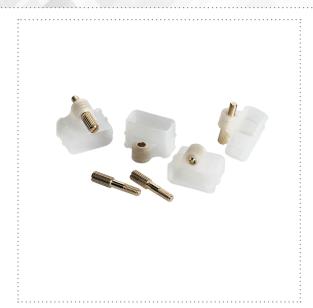

## LOCKING CAP FOR HDMI CONNECTIONS

**PURE LOCK!** 

MSRP (19%): 21.49

HDMI® connections have the disadvantage that their plugs are not secured against them slipping out. The plugs themselves do not provide automatic locking and the plug's position in the socket is not secure so that any tension applied accidentally may in the worst case result in the signal being interrupted. The patented Pure LOCK! system is a universal retainer that may be used on all HDMI® plugs and cables available on the market. The Pure Lock! retainer is pulled over the HDMI® plug, the screw located above the HDMI® socket is removed and then screwed instead into the Pure Lock! retainer. Signal interruptions caused by plugs slipping out are now a thing of the past.

| Packaging size   | 20.00mm / 140.00mm / 100.00mm |
|------------------|-------------------------------|
| Colour           | Transparent                   |
| Features         | German Technology             |
| Weight (net)     | 38 g                          |
| content          | 4 pieces                      |
| Housing material | More than five Inputs         |