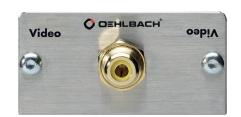

## VIDEO MULTIMEDIA INSERT WITH SOLDER CONNECTION

**MMT VIDEO** 

MSRP (19%): 13.50

Video multimedia tray with soldered connection. For connecting video cinch cables on the front panel. The soldered connection is located on the rear. The tray comes with 24-carat gold-plated contacts. In combination with the mounting frame, any two multimedia trays (alternatively one tray combined with a blind cover) may be used for each frame with the internal dimensions of 50x50 mm.

| Packaging size    | 30mm / 145mm / 145mm                         |
|-------------------|----------------------------------------------|
| Weight (net)      | 26 g                                         |
| Features          | 24kt gold plated contacts , Reliable contact |
| Scope of delivery | Multimedia use                               |
| Colour            | Silver                                       |