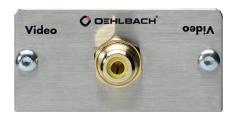

Video multimedia tray with high-quality breakout cable. One video cinch socket is located on each side of the multimedia tray. The tray comes with 24-carat gold-plated contacts. In combination with the mounting frame, any two multimedia trays (alternatively one tray combined with a blind cover) may be used for each frame with the internal dimensions of 50x50 mm.