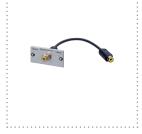

Video multimedia tray with high-quality breakout cable. One video cinch socket is located on each side of the multimedia tray. The tray comes with 24-carat gold-plated contacts. In combination with the mounting frame, any two multimedia trays (alternatively one tray combined with a blind cover) may be used for each frame with the internal dimensions of 50x50 mm.