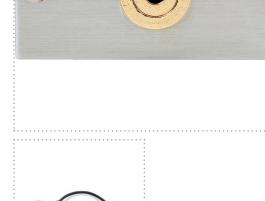

## AUDIO MULTIMEDIA INSERT WITH CABLE WHIP, 3.5 MM JACK

MMT-C AUDIO-35

MSRP (19%): 26.99

Audio multimedia tray with high-quality breakout cable. A 3.5 mm audio-jack socket is located on both sides of the multimedia tray. The tray comes with 24-carat gold-plated contacts. In combination with the mounting frame, any two multimedia trays (alternatively one tray combined with a blind cover) may be used for each frame with the internal dimensions of 50x50 mm.