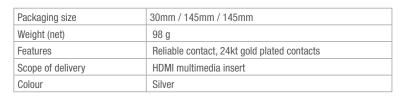

## AUDIO MULTIMEDIA INSERT WITH CABLE WHIP, 3.5 MM JACK

MMT-C AUDIO-35

MSRP (19%): 26.99

Audio multimedia tray with high-quality breakout cable. A 3.5 mm audio-jack socket is located on both sides of the multimedia tray. The tray comes with 24-carat gold-plated contacts. In combination with the mounting frame, any two multimedia trays (alternatively one tray combined with a blind cover) may be used for each frame with the internal dimensions of 50x50 mm.