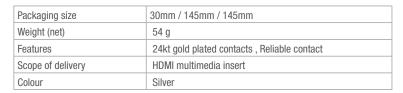

## AUDIO MULTIMEDIA INSERT WITH CABLE WHIP, STEREO CINCH

**MMT-C AUDIO** 

MSRP (19%): 27.99

Audio multimedia tray with high-quality breakout cable. Two audio cinch sockets (stereo) are located on both sides of the multimedia tray. The tray comes with 24-carat gold-plated contacts. In combination with the mounting frame, any two multimedia trays (alternatively one tray combined with a blind cover) may be used for each frame with the internal dimensions of 50x50 mm.

| item no. | Color  | EAN           | MSRP (19%) |
|----------|--------|---------------|------------|
| 8814     | Silver | 4003635088142 | 27.99 €    |

Item No. 8814