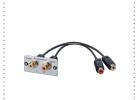

## AUDIO MULTIMEDIA INSERT WITH CABLE WHIP, STEREO CINCH

**MMT-C AUDIO** 

MSRP (19%): 27.99

Audio multimedia tray with high-quality breakout cable. Two audio cinch sockets (stereo) are located on both sides of the multimedia tray. The tray comes with 24-carat gold-plated contacts. In combination with the mounting frame, any two multimedia trays (alternatively one tray combined with a blind cover) may be used for each frame with the internal dimensions of 50x50 mm.