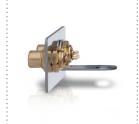

## AUDIO MULTIMEDIA INSERT WITH CABLE WHIP, STEREO CINCH

**MMT-C AUDIO** 

MSRP (19%): 27.99

Audio multimedia tray with high-quality breakout cable. Two audio cinch sockets (stereo) are located on both sides of the multimedia tray. The tray comes with 24-carat gold-plated contacts. In combination with the mounting frame, any two multimedia trays (alternatively one tray combined with a blind cover) may be used for each frame with the internal dimensions of 50x50 mm.