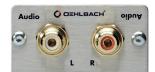

## AUDIO MULTIMEDIA INSERT WITH CABLE WHIP, STEREO CINCH

**MMT-C AUDIO** 

MSRP (19%): 27.99

Audio multimedia tray with high-quality breakout cable. Two audio cinch sockets (stereo) are located on both sides of the multimedia tray. The tray comes with 24-carat gold-plated contacts. In combination with the mounting frame, any two multimedia trays (alternatively one tray combined with a blind cover) may be used for each frame with the internal dimensions of 50x50 mm.