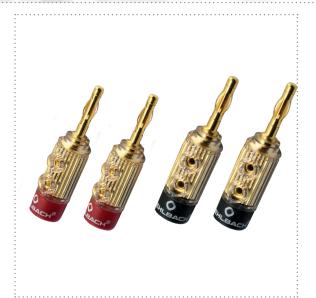

## HIGH-END BANANA CONNECTOR FOR SPEAKERS

## **FUSION BANANA**

1.5 MM<sup>2</sup> TO 6.0 MM<sup>2</sup>

Discover the Fusion Banana high-end banana connector for speakers, designed to assemble the innovative Oehlbach FUSION speaker cable or comparable high-quality speaker cables.

This connector ensures the optimal and convenient connection of speaker cables to speaker cabinets and electronic components such as AV receivers or amplifiers. Thanks to the innovative double screw connection, this Oehlbach connector provides a secure contact and excellent transmission quality in any situation.

With a solid, fully insulated body, unwanted short circuits are effectively eliminated. The connector contacts are 24 carat gold-plated and the cable feed is suitable for conductor cross-sections up to 6.0 mm<sup>2</sup>.