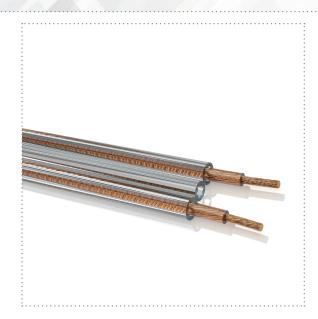

## CRYSTAL STAR M

MSRP (19%): 8.99 €

For demanding Hi-Fi connoisseurs and home-cineasts, this cable is a real delicacy. Three ingenious radiating air-tubes, which are embedded into the structure, do offer two advantages: first of all, the the cable gains an enormous stability while it is still offering an outstanding flexibility. On the other hand, the construction allowes a perfectly consistent paralellism of both conductors, which results in superb electrical parameter. This air-chamber structure, which has been patented since 1998, is already being used with great success in many other products out of our high end product-line. The inside of the cable is as well to be found on a technologically advanvced level. Traditionally Oehlbach excusively uses commodities of highest performance which guarantee highest purity und thus ensure best possible signal-transfer. 50 single twisted inner strands, measuring only 0,254 mm each, minimize the skin effect reliably. The cable sounds extremely delicate with feathery highs.

| Packaging size           | 375mm / 200mm / 375mm                         |  |
|--------------------------|-----------------------------------------------|--|
|                          |                                               |  |
| Colour                   | Crystal clear                                 |  |
| Weight (net)             | 164 g                                         |  |
| Inner conductor material | OFC - oxygen-free copper                      |  |
| cable geometry           | Flat                                          |  |
| cable cross section      | 2 x 2.5 mm <sup>2</sup>                       |  |
| power max.               | For amplifier performances of up to 120 watts |  |
| Scope of delivery        | Loudspeaker cables, info brochure             |  |
| cable material           | plastic                                       |  |