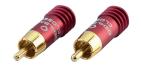

## CAP FOR CINCH INPUTS, CLOSED COVERCON C

2 PIECE

MSRP (19%): 21.49

ADDON EQUIP

This Cover Connector Closed has been specially designed for open audio inputs on amplifiers. The interference and negative effects that often occur at cinch inputs are effectively suppressed with this plug type as it has been realized as a short-circuit type.

| FULL<br>metal | GERMAN<br>TECHNOLOGY | GOLD |
|---------------|----------------------|------|
|               |                      |      |

| Packaging size     | 30.00mm / 140.00mm / 100.00mm                                                           |
|--------------------|-----------------------------------------------------------------------------------------|
| Colour             | Red                                                                                     |
| Features           | 24kt gold plated contacts , German Technology, eliminates<br>high frequency irradiation |
| Weight (net)       | 17 g                                                                                    |
| content            | 2 pieces                                                                                |
| Scope of delivery  | Cap for RCA inputs                                                                      |
| Connector material | Solid full metal plug                                                                   |