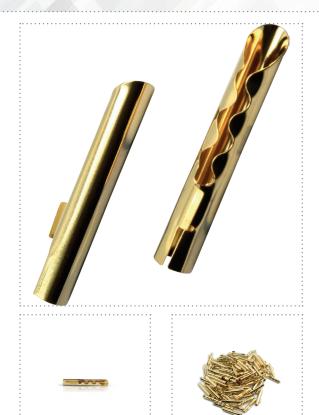

## **BANANA TUBE**

UP TO 4.0 MM<sup>2</sup>, UVE 10 PIECES

Tube connector for assembling loudspeaker cables. The connector guarantees good contact to loudspeaker terminals and electronic components, e.g. AV receivers and amplifiers. Which ensures stable and good transmission qualities in all situations. The plug contacts are plated with 24-carat gold and the cable feed may be executed at the plug up to cable cross-sections of 4 mm<sup>2</sup>.

| Features           | up to 4 mm <sup>2</sup> cross section, 24kt gold plated contacts |
|--------------------|------------------------------------------------------------------|
| Type of packaging  | Crimpable, solderable                                            |
| Connector material | solid metal plug                                                 |