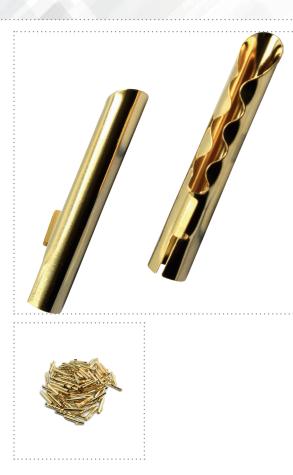

## TUBE CONNECTOR BANANA TUBE

UP TO 4.0 MM<sup>2</sup>

## MSRP (19%): 1.99 €

Tube connector for assembling speaker cables. The connector ensures a good contact at speaker terminals and electronic components, such as AV receiver or amplifier. A stable and good transmission quality are ensured in any situation. The connector contacts are 24 carat gold-plated and the cable can be fed at the connector up to 4 mm<sup>2</sup> cable cross-section.