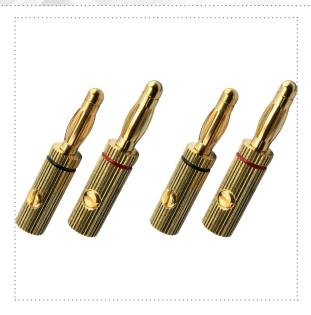

## **BANANA PIN-B3**

UP TO 4.0 MM<sup>2</sup>, UVE 4 PIECES

Banana connectors for assembling loudspeaker cables. The connector guarantees good contact to loudspeaker terminals and electronic components, e.g. AV receivers and amplifiers. Which ensures stable and good transmission qualities in all situations. The plug contacts are plated with 24-carat gold and the cable feed may be executed at the plug up to cable cross-sections of 4 mm². We suggest that high-quality end sleeves be used on the leads for best assembly results.

| Features           | 24kt gold plated contacts, up to 4 mm² cross section |
|--------------------|------------------------------------------------------|
| Connector material | solid metal plug                                     |