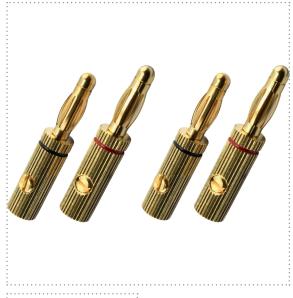

## **BANANA PIN-B3**

UP TO 4.0 MM<sup>2</sup>

MSRP (19%): 7.79 €

Banana connector for assembling speaker cables. The connector ensures a good contact at speaker terminals and electronic components, such as AV receiver or amplifier. Stable and good transmission quality are ensured in any situation. The connector contacts are 24 carat gold-plated and the cable can be fed at the connector up to 4 mm<sup>2</sup> cable cross-section. For optimal assembly, we recommend the use of high-quality ferrules.