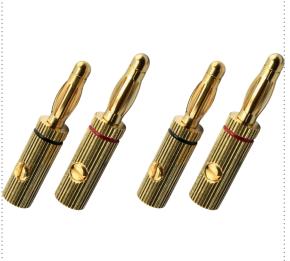

## **BANANA PIN-B3**

UP TO 4.0 MM<sup>2</sup>

MSRP (19%): 7.79 €

Banana connector for assembling speaker cables. The connector ensures a good contact at speaker terminals and electronic components, such as AV receiver or amplifier. Stable and good transmission quality are ensured in any situation. The connector contacts are 24 carat gold-plated and the cable can be fed at the connector up to 4 mm<sup>2</sup> cable cross-section. For optimal assembly, we recommend the use of high-quality ferrules.