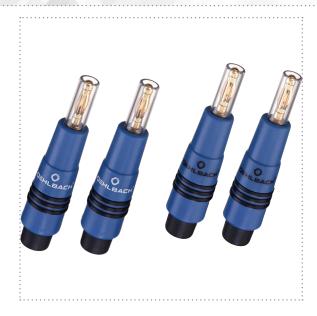

## **BANANA B96**

UP TO 6 MM<sup>2</sup>, EIS 4 PIECES

First-class banana connectors for assembling loudspeaker cables. The plugs enable optimum and convenient connection of speaker cables to speakers and electronic components, such as AV receivers and amplifiers. A secure contact and excellent transmission quality are ensured here. The plug contacts are plated with 24-carat gold and the cable feed may be executed at the plug up to cable cross-sections of 6 mm². We suggest that high-quality end sleeves be used on the leads for best assembly results.

| Features          | 24kt gold plated contacts , German Technology |
|-------------------|-----------------------------------------------|
| Type of packaging | screwable                                     |

| item no. | Color | EAN           | MSRP (19%) |
|----------|-------|---------------|------------|
| 3006     | Blue  | 4003635030066 | 63.99 €    |

Item No. 3006