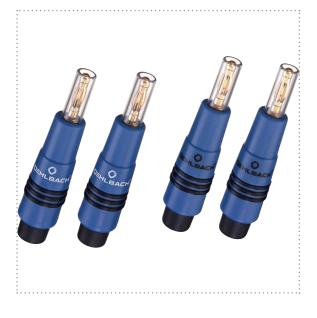

## BANANA PLUG BANANA B96

UP TO 6 MM<sup>2</sup>, EIS 50 PIECES

## MSRP (19%): 9.99 €

First-class banana connector for assembling speaker cables. The connector ensures the optimal and convenient connection of speaker cables to speaker boxes and electronic components, such as AV receivers or amplifiers. A secure contact and excellent transmission quality are ensured here. The plug contacts are 24 carat gold-plated and the cable can be fed at the plug up to 6 mm<sup>2</sup> cable cross-section. For optimal assembly, we recommend the use of high-quality ferrules.

| Colour            | Blue        |
|-------------------|-------------|
| Weight (net)      | 17 g        |
| content           | 50 pieces   |
| Scope of delivery | Banana plug |

| item no. | Color | EAN           | MSRP (19%) |  |
|----------|-------|---------------|------------|--|
| 103006   | Blue  | 4003635930069 | 9.99€      |  |