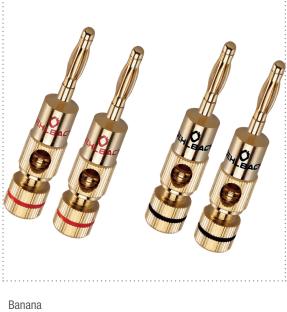

## BANANA PLUG BANANA B2

UP TO 10 MM<sup>2</sup>, EIS 4 PIECES

Banana connectors for assembling loudspeaker cables. The plugs enable optimum and convenient connection of speaker cables to speakers and electronic components, such as AV receivers and amplifiers. A secure contact and excellent transmission quality are ensured here. The plug contacts are plated with 24-carat gold and the cable feed may be executed at the side of the plug up to cable cross-sections of 10 mm<sup>2</sup>.

| 10 mm <sup>2</sup> | FULL<br><b>metal</b> | GOLD |
|--------------------|----------------------|------|
|                    |                      |      |

| Features           | 24kt gold plated contacts , up to 10 $\mbox{mm}^2$ cable cross section |
|--------------------|------------------------------------------------------------------------|
| Connector material | solid metal plug                                                       |