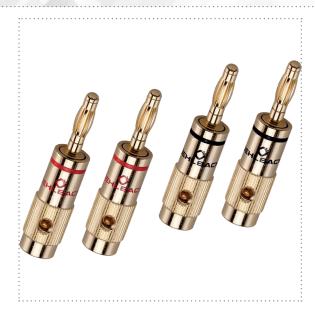

## BANANA PLUG BANANA B1

UP TO 10 MM<sup>2</sup>, EIS 4 PIECES

Banana connectors for assembling loudspeaker cables. The plugs enable optimum and convenient connection of speaker cables to speakers and electronic components, such as AV receivers and amplifiers. A secure contact and excellent transmission quality are ensured here. The plug contacts are plated with 24-carat gold and the cable feed may be executed at the plug up to cable cross-sections of 10 mm². We suggest that high-quality end sleeves be used on the leads for best assembly results.

| Features           | up to 10 mm² cable cross section, 24kt gold plated contacts |
|--------------------|-------------------------------------------------------------|
| Connector material | solid metal plug                                            |