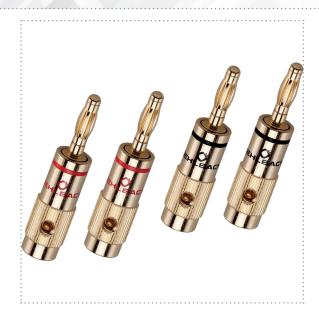

## BANANA PLUG BANANA B1

UP TO 10 MM<sup>2</sup>

MSRP (19%): 14.49

Banana connector for assembling speaker cables. The connector ensures the optimal and convenient connection of speaker cables to speaker boxes and electronic components, such as AV receivers or amplifiers. A secure contact and excellent transmission quality are ensured here. The plug contacts are 24 carat gold-plated and the cable can be fed at the plug up to 10 mm² cable cross-section. For optimal assembly, we recommend the use of high-quality ferrules.

| Colour            | Gold        |
|-------------------|-------------|
| Weight (net)      | 17 g        |
| content           | 50 pieces   |
| Scope of delivery | Banana plug |

| item no. | Color | EAN           | MSRP (19%) |
|----------|-------|---------------|------------|
| 103001   | Gold  | 4003635930014 | 14.49 €    |