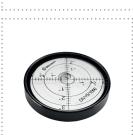

## SPIRIT LEVEL BALANCE CHECKER LIGHT

MSRP (19%): 29.99

The Oehlbach Libelle helps all vinyl lovers to precisely adjust their turntable for optimal sound. Our vial is a high-precision spirit level that reliably indicates the vertical alignment of a turntable on two axes. This vial is much more than an ordinary spirit level. Oehlbach has specially adapted it for use with a record player: it is light, has a finely tuned display and is very easy to use. For maximum vinyl listening pleasure, the small, round Oehlbach vial should not be missing from any record collection.

| Packaging size    | 25.00mm / 140.00mm / 225.00mm |
|-------------------|-------------------------------|
| diameter          | 60 mm mm                      |
| Colour            | Silver                        |
| Weight (net)      | 60 g                          |
| Scope of delivery | Balance Checker               |
| Article height    | 9,6 mm                        |