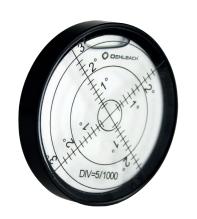

## SPIRIT LEVEL BALANCE CHECKER LIGHT

MSRP (19%): 29.99

The Oehlbach Libelle helps all vinyl lovers to precisely adjust their turntable for optimal sound. Our vial is a high-precision spirit level that reliably indicates the vertical alignment of a turntable on two axes. This vial is much more than an ordinary spirit level. Oehlbach has specially adapted it for use with a record player: it is light, has a finely tuned display and is very easy to use. For maximum vinyl listening pleasure, the small, round Oehlbach vial should not be missing from any record collection.

| Packaging size    | 25.00mm / 140.00mm / 225.00mm |
|-------------------|-------------------------------|
| diameter          | 60 mm mm                      |
| Colour            | Silver                        |
| Weight (net)      | 60 g                          |
| Scope of delivery | Balance Checker               |
| Article height    | 9,6 mm                        |