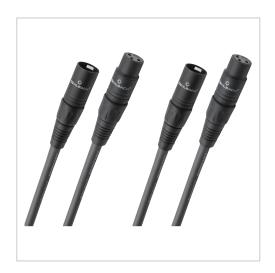

## Product description

Extremely well-made analogue audio XLR cable for cabling hi-fi and home-cinema systems! The particularly high-quality inner conductor made from oxygen-free copper (SPC = silver-plated copper) means that the true-to-life transmission of signals can be achieved with this Oehlbach cable. Perfect contact reliability and a pleasant handling are guaranteed with the 24-carat gold-plated contacts. The cable may be used universally and is absolutely resistant to all sheath currents thanks to its extremely robust and flexible outer sheath. It impresses with its warm and fine silk-like sound that is accompanied by very good spatiality and powerful basses. The symmetrically designed cable with locking XLR plugs is even suitable for professional sound-studio requirements and guarantees high-quality and pure-sounding transmissions.

## **Product properties**

| Features                    | 24kt gold plated contacts, High-quality transmission with a pure sound, Resistant to sheath currents, Reliable contact, Made in Germany, incl. washer, 30 years warranty** |
|-----------------------------|----------------------------------------------------------------------------------------------------------------------------------------------------------------------------|
| Plug type 1                 | XLR Coupling                                                                                                                                                               |
| cable length                | 1.25 m                                                                                                                                                                     |
| Colour                      | Anthracite                                                                                                                                                                 |
| Inner conductor<br>material | SPC/OFC - silver-plated oxygen-free copper                                                                                                                                 |
| Shielding<br>construction   | 1 x copper braid                                                                                                                                                           |
| Surface condition           | 24 carat gold-plated contacts                                                                                                                                              |
| Connection type             | Audio                                                                                                                                                                      |
| Quality level               | Excellence                                                                                                                                                                 |
| Signal direction            | IN/OUT                                                                                                                                                                     |
| Plug type 2                 | XLR Plug                                                                                                                                                                   |
| cable geometry              | Round                                                                                                                                                                      |
| Shielding                   | Shielding conductor                                                                                                                                                        |
| Product Category            | audio cable                                                                                                                                                                |