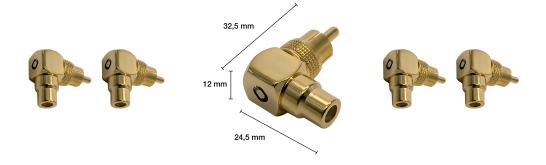

## Product description

With this high-quality 90° angle adapter, you can convert your RCA cables with straight plugs into angle plugs and conveniently route them to the side, up or down on your end devices, such as your hi-fi system or amplifier, thus saving space to the rear. Due to the high-quality gold plating and the full-metal design an optimal contact reliability is guaranteed.

## **Product properties**

Colour Gold Plug type 1 RCA

Housing material Ultra thin single conductors

Connector material Full metal
Product Category Plug/connector
Quality level Performance
Connection type Audio
Signal direction IN/OUT
Plug type 2 Cinch socket