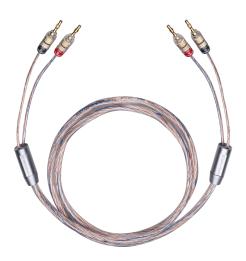

## Product description

Excellently coordinated stereo loudspeaker cable for connecting AV receivers or amplifiers and loudspeaker boxes. The cable is preassembled with Oehlbach Solution banana connectors to allow convenient connections and guarantee a stable quality of transmission. This loudspeaker cable is suitable for amplifier performances of up to around 300 watts of power per amplifier channel. The cable is manufactured from three stranded strings of oxygen-free copper (OFC) and three stranded strings of silver-plated oxygen-free copper (SPOFC). The proportion of silver-plated conductors means that this special design considerably improves transmission properties, particularly in the treble/mid-tone range! This Oehlbach cable's outer sheath is made from a tough, transparent and highly flexible mix of plastics for very supple and flexible laying.

## Product properties

Inner conductor material OFC - oxygen-free copper, SPC/OFC - silver-plated oxygen-free copper

cable materialplasticcable cross section2 x 3.0 mm²

cable length 2 m

Colour Crystal clear

Surface condition 24 carat gold-plated contacts

Plug type 1 2 x banana plug

Connection typeAudioQuality levelExcellencePlug type 22 x banana plugConnector materialsolid metal plug

**Amplifier power** For amplifier performances of up to 300 watts