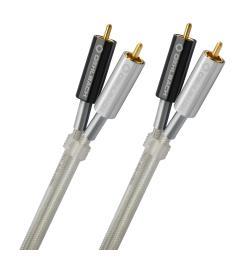

## Product description

Excellently made preassembled low-frequency audio cinch cable for cabling hi-fi and home-cinema systems. The inner conductor's coaxial design and the silver-plated wires ensure that this high-quality Oehlbach cable produces particularly transparent transmissions in the treble range while simultaneously guaranteeing – as a result of the OFC copper used – room-filling bass performances. A 24-carat gold-plated metal cinch plug guarantees perfectly reliable contact and pleasant handling.

## **Product properties**

Features 24kt gold plated contacts, Reliable contact, 30 years warranty\*\*

capacity 52 pF/m Plug type 1 2xRCA

Inner conductor material SPC/OFC - silver-plated oxygen-free copperShielding construction 1 x aluminium foil + 1 x silver-plated copper braid

Colour Silve

**Surface condition** 24 carat gold-plated contacts

cable length50 cmConnection typeAudioQuality levelExcellenceConnector materialsolid metal plug

Plug type 2 2xRCA Signal direction IN/OUT cable geometry Round