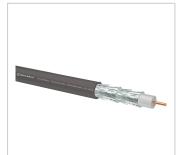

## **Product properties**

Product Category antenna cable

Inner conductor material OFC - oxygen-free copper

Features 24kt gold plated contacts, Made in Germany, 30 years warranty\*\*, German Technology

Connector material High-quality fabric sheathing

cable geometry Twisted Pair, Round

Signal directionIN/OUTShielding effectiveness120 dBcable length15 m

**Shielding construction** 2 x aluminium foil + 2 x copper braiding