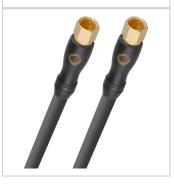

## Transmission Shift S | anthracite | 15 m

Product numberD1C24028Weight1.135kgLength295mmWidth340mmHeight55mm

Colour Anthracite

Screen resolution 1080p Full HD, 4K UHD 50/60 Hz

Plug type 2 Antenna F

Plug type 1 Antennas F-connector

Connection type Audio, Video

**Shielding** Quadruple shielding

Quality level Excellence

cable geometry Twisted Pair, Round

Signal directionIN/OUTShielding effectiveness120 dBcable length15 m

**Shielding construction** 2 x aluminium foil + 2 x copper braiding