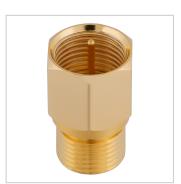

## Product description

Oehlbach Transmission Shift S is our HD satellite cable with F-connector for optimum picture and sound quality when connecting satellite receivers, DAB+ radio or even routers such as the Connect Box from Unitymedia. Oehlbach Transmission Shift S comes ready assembled with antenna cable. Together, the cable and the Oehlbach F-connector create the connection quality that defines a highend home cinema. The high-quality features include 75 Ohm impedance, 100 percent contact area and connectors completely gold-plated with 24 carat.

## **Product properties**

Product Category antenna cable

Inner conductor material OFC - oxygen-free copper

Features 24kt gold plated contacts, Made in Germany, 30 years warranty\*\*, German Technology

Connector material High-quality fabric sheathing