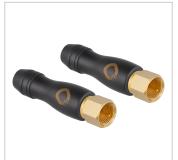

## Product description

Oehlbach Transmission Shift S is our HD satellite cable with F-connector for optimum picture and sound quality when connecting satellite receivers, DAB+ radio or even routers such as the Connect Box from Unitymedia. Oehlbach Transmission Shift S comes ready assembled with antenna cable. Together, the cable and the Oehlbach F-connector create the connection quality that defines a highend home cinema. The high-quality features include 75 Ohm impedance, 100 percent contact area and connectors completely gold-plated with 24 carat.

Colour Anthracite

Screen resolution 1080p Full HD, 4K UHD 50/60 Hz

Plug type 2 Antenna F

Plug type 1 Antennas F-connector

Connection type Audio, Video

**Shielding** Quadruple shielding

Quality level Excellence