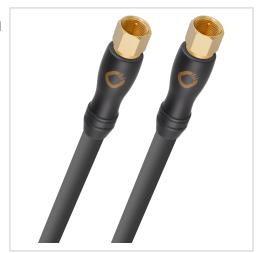

## Transmission Shift S | anthracite | 15 m

Product numberD1C24028Weight1.135kgLength295mmWidth340mmHeight55mm

## Product description

Oehlbach Transmission Shift S is our HD satellite cable with F-connector for optimum picture and sound quality when connecting satellite receivers, DAB+ radio or even routers such as the Connect Box from Unitymedia. Oehlbach Transmission Shift S comes ready assembled with antenna cable. Together, the cable and the Oehlbach F-connector create the connection quality that defines a highend home cinema. The high-quality features include 75 Ohm impedance, 100 percent contact area and connectors completely gold-plated with 24 carat.

Colour Anthracite

Screen resolution 1080p Full HD, 4K UHD 50/60 Hz

Plug type 2 Antenna F

Plug type 1 Antennas F-connector

Connection type Audio, Video

**Shielding** Quadruple shielding

Quality level Excellence