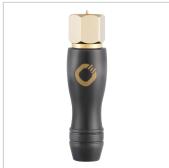

## Product description

Oehlbach Transmission Shift S is our HD satellite cable with F-connector for optimum picture and sound quality when connecting satellite receivers, DAB+ radio or even routers such as the Connect Box from Unitymedia. Oehlbach Transmission Shift S comes ready assembled with antenna cable. Together, the cable and the Oehlbach F-connector create the connection quality that defines a highend home cinema. The high-quality features include 75 Ohm impedance, 100 percent contact area and connectors completely gold-plated with 24 carat.

## **Product properties**

Product Category antenna cable

Inner conductor material OFC - oxygen-free copper

Features 24kt gold plated contacts, Made in Germany, 30 years warranty\*\*, German Technology

Connector material High-quality fabric sheathing