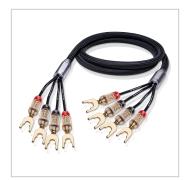

## Product properties

cable cross section 4 x 4,0 mm<sup>2</sup>

Features 24kt gold plated contacts, Rigorous separation of signal routes, Made in Germany, 30 years warranty\*\*,

Stereo speaker cable, Bi-amping loudspeaker cable

Colour Black cable length 2 m

Quality level State of the Art

Surface condition 24 carat gold-plated contacts

Connection type Audio

**Connector material** solid metal plug **Plug type 2** 4 x cable lug

Signal direction OUT

Plug type 1 4 x cable lug