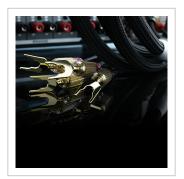

Colour Black cable length 2 m

Quality level State of the Art

Surface condition 24 carat gold-plated contacts

Connection type Audio

**Connector material** solid metal plug **Plug type 2** 4 x cable lug

Signal direction OUT

Plug type 1 4 x cable lug