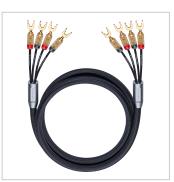

## Product properties

cable cross section 4 x 4,0 mm<sup>2</sup>

Features 24kt gold plated contacts, Rigorous separation of signal routes, Made in Germany, 30 years warranty\*\*,

Stereo speaker cable, Bi-amping loudspeaker cable

Colour Black cable length 2 m

Quality level State of the Art

Surface condition 24 carat gold-plated contacts

Connection type Audio

**Connector material** solid metal plug **Plug type 2** 4 x cable lug

Signal direction OUT

Plug type 1 4 x cable lug