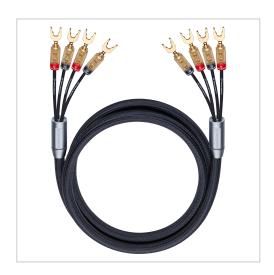

## Fusion Four.4 | 2 m

Product numberD1C14320Weight2.321kgLength260mmWidth80mmHeight260mm

## Product description

This extra-class bi-amping loudspeaker cable preassembled with "Fusion" lugs continues to set standards for high-fidelity sound. This cable has been specially designed with hi-fi purists in mind and it offers a sophisticated technical concept in addition to a particularly discrete product design. The material used for the inner conductor consists of high-purity, oxygen-free HPOCC copper. Monocrystalline-like transitions are achieved within the copper thanks to the unique HPOCC manufacturing process applied. The cable has been structured to rigorously separate the treble and bass transmission routes and thus achieves a unique quality of transmission. Each of the twelve individually insulated copper wires has been wrapped in wafer-thin copper foil. This unique concept in cable construction requires a tremendous degree of precision in the manufacturing process with the main aim of achieving a time delay correction between the high and low frequencies. The low frequencies prefer the more solid inner conductor while the high frequencies tend to move along the surface at greater speeds. The combination of the inner conductor and foil results in an unprecedented natural and dynamic sound.

## Product properties

cable cross section 4 x 4,0 mm<sup>2</sup>

Features 24kt gold plated contacts, Rigorous separation of signal routes, Made in Germany, 30 years warranty\*\*,

Stereo speaker cable, Bi-amping loudspeaker cable

Colour Black cable length 2 m

Quality level State of the Art

Surface condition 24 carat gold-plated contacts

Connection type Audio

**Connector material** solid metal plug **Plug type 2** 4 x cable lug

Signal direction OUT

Plug type 1 4 x cable lug