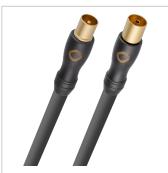

## Product description

For the connection of digital antenna television DVB-T2 or cable television this Oehlbach Transmission Shift cable with female and male end connects devices such as TV or receiver with the antenna or cable connection box. The two straight-angled antenna connector sleeves are pre-mounted to the Transmission Shift antenna cable. Transmission Shift brings with it an impedance of 75 ohms, a maximum one hundred percent contact area - complete with 24 carat gold-plated contacts. Thanks to high corrosion resistance, optimal transmission of image and sound signals is guaranteed for many years.