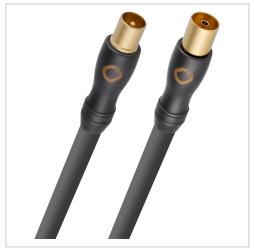

## Product description

For the connection of digital antenna television DVB-T2 or cable television this Oehlbach Transmission Shift cable with female and male end connects devices such as TV or receiver with the antenna or cable connection box. The two straight-angled antenna connector sleeves are pre-mounted to the Transmission Shift antenna cable. Transmission Shift brings with it an impedance of 75 ohms, a maximum one hundred percent contact area - complete with 24 carat gold-plated contacts. Thanks to high corrosion resistance, optimal transmission of image and sound signals is guaranteed for many years.