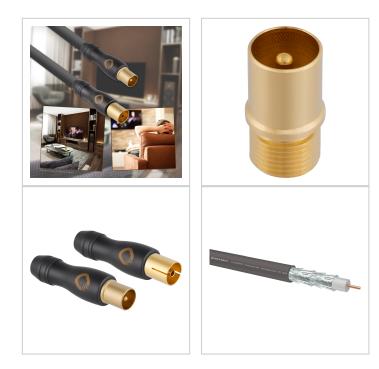

## Product description

For the connection of digital antenna television DVB-T2 or cable television this Oehlbach Transmission Shift cable with female and male end connects devices such as TV or receiver with the antenna or cable connection box. The two straight-angled antenna connector sleeves are pre-mounted to the Transmission Shift antenna cable. Transmission Shift brings with it an impedance of 75 ohms, a maximum one hundred percent contact area - complete with 24 carat gold-plated contacts. Thanks to high corrosion resistance, optimal transmission of image and sound signals is guaranteed for many years.

## **Product properties**

| Product Category         | antenna cable                                                                      |
|--------------------------|------------------------------------------------------------------------------------|
| Inner conductor material | OFC - oxygen-free copper                                                           |
| Features                 | 24kt gold plated contacts, Made in Germany, 30 years warranty**, German Technology |
| Connector material       | High-quality fabric sheathing                                                      |
| Colour                   | Anthracite                                                                         |
| Plug type 1              | antenna male                                                                       |
| Screen resolution        | 1080p Full HD, 4K UHD 50/60 Hz                                                     |
| Connection type          | Audio, Video                                                                       |
| Shielding                | Quadruple shielding                                                                |
| Quality level            | Excellence                                                                         |
| Plug type 2              | Anntenna female                                                                    |
| cable geometry           | Twisted Pair, Round                                                                |
| cable length             | 1 m                                                                                |
| Signal direction         | IN/OUT                                                                             |
| Shielding effectiveness  | 120 dB                                                                             |
| Shielding construction   | 2 x aluminium foil + 2 x copper braiding                                           |