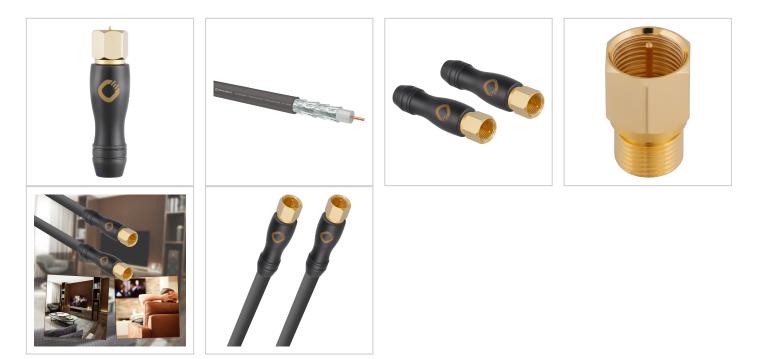

## Product description

Oehlbach Transmission Shift S is our HD satellite cable with F-connector for optimum picture and sound quality when connecting satellite receivers, DAB+ radio or even routers such as the Connect Box from Unitymedia. Oehlbach Transmission Shift S comes ready assembled with antenna cable. Together, the cable and the Oehlbach F-connector create the connection quality that defines a high-end home cinema. The high-quality features include 75 Ohm impedance, 100 percent contact area and connectors completely gold-plated with 24 carat.

## **Product properties**

| Product Category         | antenna cable                                                                      |
|--------------------------|------------------------------------------------------------------------------------|
| Inner conductor material | OFC - oxygen-free copper                                                           |
| Features                 | 24kt gold plated contacts, Made in Germany, 30 years warranty**, German Technology |
| Connector material       | High-quality fabric sheathing                                                      |
| Colour                   | Anthracite                                                                         |
| Screen resolution        | 1080p Full HD, 4K UHD 50/60 Hz                                                     |
| Plug type 2              | Antenna F                                                                          |
| Plug type 1              | Antennas F-connector                                                               |
| Connection type          | Audio, Video                                                                       |
| Shielding                | Quadruple shielding                                                                |
| Quality level            | Excellence                                                                         |
| cable length             | 3 m                                                                                |
| Signal direction         | IN/OUT                                                                             |
| Shielding effectiveness  | 120 dB                                                                             |
| Shielding construction   | 2 x aluminium foil + 2 x copper braiding                                           |