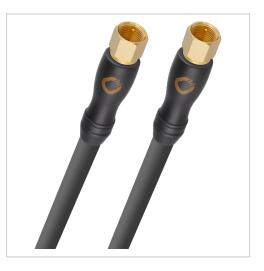

## Product description

Oehlbach Transmission Shift S is our HD satellite cable with F-connector for optimum picture and sound quality when connecting satellite receivers, DAB+ radio or even routers such as the Connect Box from Unitymedia. Oehlbach Transmission Shift S comes ready assembled with antenna cable. Together, the cable and the Oehlbach F-connector create the connection quality that defines a high-end home cinema. The high-quality features include 75 Ohm impedance, 100 percent contact area and connectors completely gold-plated with 24 carat.

## **Product properties**

| Product Category         | antenna cable                                                                      |
|--------------------------|------------------------------------------------------------------------------------|
| Inner conductor material | OFC - oxygen-free copper                                                           |
| Features                 | 24kt gold plated contacts, Made in Germany, 30 years warranty**, German Technology |
| Connector material       | High-quality fabric sheathing                                                      |
| Colour                   | Anthracite                                                                         |
| Screen resolution        | 1080p Full HD, 4K UHD 50/60 Hz                                                     |
| Plug type 2              | Antenna F                                                                          |
| Plug type 1              | Antennas F-connector                                                               |
| Connection type          | Audio, Video                                                                       |
| Shielding                | Quadruple shielding                                                                |
| Quality level            | Excellence                                                                         |
| cable length             | 3 m                                                                                |
| Signal direction         | IN/OUT                                                                             |
| Shielding effectiveness  | 120 dB                                                                             |
| Shielding construction   | 2 x aluminium foil + 2 x copper braiding                                           |