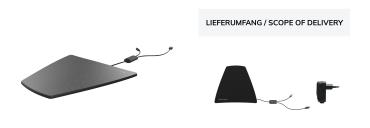

If you have any questions, please contact our customer support team at kundenservice@oehlbach.de.

Excellent reception of digital terrestrial television DVB-T2 always needs a suitable antenna: one like the Oehlbach Scope Flat. In this DVB-T2 indoor antenna, newly developed, particularly low-noise reception technology ensures picture and sound quality that can be seen and heard. You can place this active antenna flat on a cabinet and it will not be noticed at all. Or you can hang the elegant design - available in black or white - on the nearest wall like a picture frame. A 1.8 meter antenna cable with 24 carat gold-plated antenna plug always gives you enough free space to find the perfect place for this antenna.