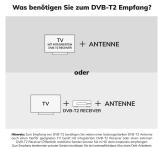

If you have any questions, please contact our customer support team at kundenservice@oehlbach.de.

Excellent reception of digital terrestrial television DVB-T2 always needs a suitable antenna: one like the Oehlbach Scope Flat. In this DVB-T2 indoor antenna, newly developed, particularly low-noise reception technology ensures picture and sound quality that can be seen and heard. You can place this active antenna flat on a cabinet and it will not be noticed at all. Or you can hang the elegant design - available in black or white - on the nearest wall like a picture frame. A 1.8 meter antenna cable with 24 carat gold-plated antenna plug always gives you enough free space to find the perfect place for this antenna.