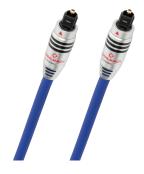

## Product description

High-quality optical fiber cable for an optical-digital audio connection between the individual components of a home cinema system. The patented design of the optical digital cable with 217 individual optical fibers made of special polymer optical fibers achieves the highest luminosity and enables a data transmission rate of up to 125 Mbps (megabits/second). The standard for the transmission of multi-channel audio formats via an optical Toslink interface only stipulates a transmission rate of 12.8 Mbps! Ready-made with the "XXL Series 80 CO" Toslink plug matched to this cable.

## **Product properties**

| Features                    | 24kt gold plated contacts, hohe Leuchtkraft, Datenübertragung bis zu 125 Mbps, 30 years warranty**, German Technology, spezielle polymere optische Faser, 217 einzelne Lichtwellenleiter |
|-----------------------------|------------------------------------------------------------------------------------------------------------------------------------------------------------------------------------------|
| Colour                      | Blue                                                                                                                                                                                     |
| cable length                | 4 m                                                                                                                                                                                      |
| Product Category            | Digital audio cable                                                                                                                                                                      |
| Inner conductor<br>material | Fiber-Optic                                                                                                                                                                              |
| Quality level               | State of the Art                                                                                                                                                                         |
| Plug type 2                 | TOSLINK                                                                                                                                                                                  |
| Connection type             | Audio                                                                                                                                                                                    |
| Plug type 1                 | TOSLINK                                                                                                                                                                                  |
| Connector<br>material       | solid metal plug                                                                                                                                                                         |
| Signal direction            | IN/OUT                                                                                                                                                                                   |
| cable geometry              | Round                                                                                                                                                                                    |