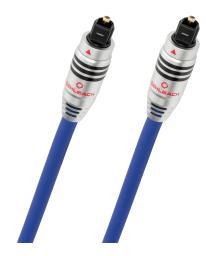

## Product description

High-quality optical fiber cable for an optical-digital audio connection between the individual components of a home cinema system. The patented design of the optical digital cable with 217 individual optical fibers made of special polymer optical fibers achieves the highest luminosity and enables a data transmission rate of up to 125 Mbps (megabits/second). The standard for the transmission of multi-channel audio formats via an optical Toslink interface only stipulates a transmission rate of 12.8 Mbps! Ready-made with the "XXL Series 80 CO" Toslink plug matched to this cable.