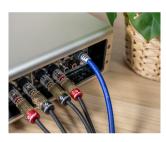

## Product description

High-quality optical fiber cable for an optical-digital audio connection between the individual components of a home cinema system. The patented design of the optical digital cable with 217 individual optical fibers made of special polymer optical fibers achieves the highest luminosity and enables a data transmission rate of up to 125 Mbps (megabits/second). The standard for the transmission of multi-channel audio formats via an optical Toslink interface only stipulates a transmission rate of 12.8 Mbps! Ready-made with the "XXL Series 80 CO" Toslink plug matched to this cable.