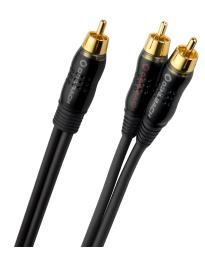

## Product description

Preassembled Y-subwoofer cable for connecting active subwoofers to home-cinema systems! Just the thing for connecting active subwoofers (stereo input) to AV receivers (mono output). The inner conductor's large diameter and the coaxial design mean that this Oehlbach cable is particularly suitable for the transmission of low frequencies. The inner conductor made from oxygen-free OFC copper also guarantees absolutely precise and powerful bass reproduction. The effective copper-braid shielding eliminates any occurring signal interference and guarantees perfect transmission quality.

## **Product properties**

| Inner conductor material | OFC - oxygen-free copper                                                                    |
|--------------------------|---------------------------------------------------------------------------------------------|
| Features                 | 24kt gold plated contacts, 100% contact reliability, 30 years warranty**, German Technology |
| Plug type 1              | RCA                                                                                         |
| Colour                   | Anthracite                                                                                  |
| cable length             | 8 m                                                                                         |
| Quality level            | Performance                                                                                 |
| Shielding construction   | 1 x copper braid                                                                            |
| cable material           | Ultra-thin individual wires                                                                 |
| Connection type          | Audio                                                                                       |
| cable geometry           | Flat                                                                                        |
| Signal direction         | OUT                                                                                         |
| Plug type 2              | 2xRCA                                                                                       |
| Shielding                | Shielding conductor                                                                         |
| Product Category         | audio cable                                                                                 |