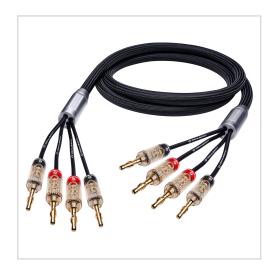

## Product description

This extra-class bi-amping loudspeaker cable preassembled with "Fusion" banana plugs continues to set standards for high-fidelity sound. This cable has been specially designed with hi-fi purists in mind and it offers a sophisticated technical concept in addition to a particularly discrete product design. The material used for the inner conductor consists of high-purity, oxygen-free HPOCC copper. Monocrystalline-like transitions are achieved within the copper thanks to the unique HPOCC manufacturing process applied. The cable has been structured to rigorously separate the treble and bass transmission routes and thus achieves a unique quality of transmission. Each of the twelve individually insulated copper wires has been wrapped in wafer-thin copper foil. This unique concept in cable construction requires a tremendous degree of precision in the manufacturing process with the main aim of achieving a time delay correction between the high and low frequencies. The low frequencies prefer the more solid inner conductor while the high frequencies tend to move along the surface at greater speeds. The combination of the inner conductor and foil results in an unprecedented natural and dynamic sound.

## **Product properties**

| cable cross section         | 4 x 4,0 mm <sup>2</sup>                                                                                                                                  |
|-----------------------------|----------------------------------------------------------------------------------------------------------------------------------------------------------|
| Features                    | 24kt gold plated contacts, Rigorous separation of signal routes, Made in Germany, 30 years warranty**, Stereo speaker cable, Bi-amping loudspeaker cable |
| cable length                | 4 m                                                                                                                                                      |
| Plug type 1                 | 4 x banana plug                                                                                                                                          |
| Colour                      | Black                                                                                                                                                    |
| Plug type 2                 | 4 x banana plug                                                                                                                                          |
| Quality level               | State of the Art                                                                                                                                         |
| Surface condition           | 24 carat gold-plated contacts                                                                                                                            |
| Connection type             | Audio                                                                                                                                                    |
| <b>Connector material</b>   | solid metal plug                                                                                                                                         |
| Signal direction            | OUT                                                                                                                                                      |
| Product Category            | Loudspeaker cable                                                                                                                                        |
| Inner conductor<br>material | HPOCC® – mono-crystalline oxygen-free copper inner conductor                                                                                             |
| cable material              | fabric sheath                                                                                                                                            |
| cable geometry              | Round                                                                                                                                                    |
| Amplifier power             | For amplifier performances of up to 400 watts                                                                                                            |