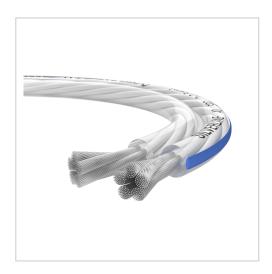

#### **Product description**

High-quality stereo speaker cable for connecting amplifiers or power amplifiers with speaker boxes - for amplifier power up to approx. 400 watts per amplifier channel. The use of silver-plated, oxygen-free SPOFC copper as conductor material ensures that this speaker cable has an extremely clear and lifelike sound image. With the help of silver plating, an even further improved high-frequency reproduction is produced. The outer jacket of this Oehlbach cable is made of a hard-wearing and very flexible plastic compound, which makes the cable particularly smooth to lay.

#### **Product properties**

| Plug type 1              | open end                                                                                             |
|--------------------------|------------------------------------------------------------------------------------------------------|
| Plug type 2              | open end                                                                                             |
| cable length             | 6 m                                                                                                  |
| Inner conductor material | SPC/OFC - silver-plated oxygen-free copper                                                           |
| Connection type          | Audio                                                                                                |
| Quality level            | Excellence                                                                                           |
| cable cross section      | 2 x 4.0 mm <sup>2</sup>                                                                              |
| Features                 | Silver content of 8g / kg, 30 years warranty**, Stereo speaker cable, Certified production in Europe |
| Product Category         | Loudspeaker cable                                                                                    |
| Signal direction         | IN/OUT                                                                                               |
| Amplifier power          | For amplifier performances of up to 400 watts                                                        |
| Colour                   | Transparent                                                                                          |
| cable material           | PVC                                                                                                  |