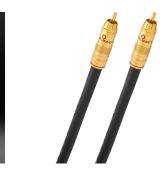

## Product description

Excellently made preassembled subwoofer cable for connecting active subwoofers to home-cinema systems! Just the thing for connecting active subwoofers to AV receivers. The inner conductor's large diameter and the coaxial design mean that this Oehlbach cable is particularly suitable for the transmission of low frequencies. The inner conductor made from SPC/OFC - silver-plate oxygen-free copper also guarantees absolutely precise and powerful bass reproduction. The effective copper-braid multiple shielding eliminates any occurring signal interference and guarantees perfect transmission quality. A 24-carat gold-plated metal cinch plug guarantees perfectly reliable contact and pleasant handling.

## **Product properties**

| Features                    | 24kt gold plated contacts, Extra large inner conductor cross-section of 2.5mm <sup>2</sup> , Made in Germany, 30 years warranty** |
|-----------------------------|-----------------------------------------------------------------------------------------------------------------------------------|
| Plug type 1                 | RCA                                                                                                                               |
| Colour                      | Anthracite                                                                                                                        |
| cable length                | 8 m                                                                                                                               |
| Shielding construction      | 2 x copper braids                                                                                                                 |
| Inner conductor<br>material | SPC/OFC - silver-plated oxygen-free copper                                                                                        |
| Connection type             | Audio                                                                                                                             |
| Quality level               | Excellence                                                                                                                        |
| Connector material          | solid metal plug                                                                                                                  |
| Plug type 2                 | RCA                                                                                                                               |
| Signal direction            | IN/OUT                                                                                                                            |
| cable geometry              | Round                                                                                                                             |
| Shielding                   | Multiple shielding                                                                                                                |
| Product Category            | audio cable                                                                                                                       |