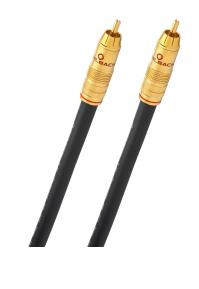

## Product description

Excellently made preassembled subwoofer cable for connecting active subwoofers to home-cinema systems! Just the thing for connecting active subwoofers to AV receivers. The inner conductor's large diameter and the coaxial design mean that this Oehlbach cable is particularly suitable for the transmission of low frequencies. The inner conductor made from SPC/OFC - silver-plate oxygen-free copper also guarantees absolutely precise and powerful bass reproduction. The effective copper-braid multiple shielding eliminates any occurring signal interference and guarantees perfect transmission quality. A 24-carat gold-plated metal cinch plug guarantees perfectly reliable contact and pleasant handling.

## **Product properties**

| Features                    | 24kt gold plated contacts, Extra large inner conductor cross-section of 2.5mm <sup>2</sup> , Made in Germany, 30 years warranty** |
|-----------------------------|-----------------------------------------------------------------------------------------------------------------------------------|
| Plug type 1                 | RCA                                                                                                                               |
| Colour                      | Anthracite                                                                                                                        |
| cable length                | 8 m                                                                                                                               |
| Shielding construction      | 2 x copper braids                                                                                                                 |
| Inner conductor<br>material | SPC/OFC - silver-plated oxygen-free copper                                                                                        |
| Connection type             | Audio                                                                                                                             |
| Quality level               | Excellence                                                                                                                        |
| Connector material          | solid metal plug                                                                                                                  |
| Plug type 2                 | RCA                                                                                                                               |
| Signal direction            | IN/OUT                                                                                                                            |
| cable geometry              | Round                                                                                                                             |
| Shielding                   | Multiple shielding                                                                                                                |
| Product Category            | audio cable                                                                                                                       |