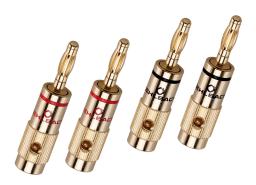

## Product description

Banana connectors for assembling loudspeaker cables. The plugs enable optimum and convenient connection of speaker cables to speakers and electronic components, such as AV receivers and amplifiers. A secure contact and excellent transmission quality are ensured here. The plug contacts are plated with 24-carat gold and the cable feed may be executed at the plug up to cable cross-sections of 10 mm². We suggest that high-quality end sleeves be used on the leads for best assembly results.

## **Product properties**

Colour Gold

**Features** 24kt gold plated contacts, up to 10 mm² cable cross section

Product Category Plug/connector Quality level Performance

Surface condition 24 carat gold-plated contacts

**Connector material** solid metal plug **Plug type 1** Banana Plug