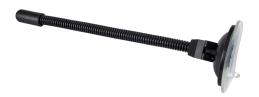

## Scope Vision Outdoor Adapter

Product numberD1C17222Weight0.11kgLength75mmWidth280mmHeight2mm

## Product description

The flexible mounting adapter was developed exclusively for the Scope Vision Outdoor DVB-T2 HD antenna and guarantees excellent grip on smooth surfaces with a solid suction base. Specially designed for outdoor installation, the antenna features a low-noise amplifier for the best possible DVB-T2 reception. To ensure that the antenna is also perfectly aligned, the adapter is equipped with an integrated flex rod that allows for continuous angle adjustment.