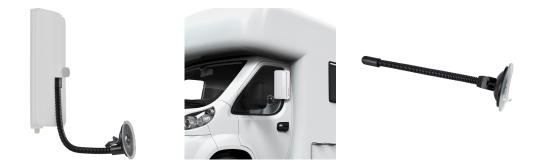

## Product description

The flexible mounting adapter was developed exclusively for the Scope Vision Outdoor DVB-T2 HD antenna and guarantees excellent grip on smooth surfaces with a solid suction base. Specially designed for outdoor installation, the antenna features a low-noise amplifier for the best possible DVB-T2 reception. To ensure that the antenna is also perfectly aligned, the adapter is equipped with an integrated flex rod that allows for continuous angle adjustment.