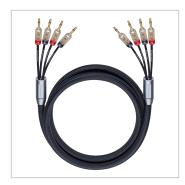

## **Product properties**

cable cross section 4 x 4,0 mm<sup>2</sup>

Features 24kt gold plated contacts, Rigorous separation of signal routes, Made in Germany, 30 years warranty\*\*,

Stereo speaker cable, Bi-amping loudspeaker cable

Plug type 1 4 x banana plug

Colour Black

Plug type 2 4 x banana plug

Quality level State of the Art

Surface condition 24 carat gold-plated contacts

Connection type Audio

Connector material solid metal plug

Signal direction OUT

Product Category Loudspeaker cable

Inner conductor

HPOCC® – mono-crystalline oxygen-free copper inner conductor

material

cable material fabric sheath

cable geometry Round

**Amplifier power** For amplifier performances of up to 400 watts