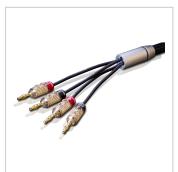

## **Product properties**

cable cross section 4 x 4,0 mm<sup>2</sup>

Features 24kt gold plated contacts, Rigorous separation of signal routes, Made in Germany, 30 years warranty\*\*,

Stereo speaker cable, Bi-amping loudspeaker cable

Plug type 1 4 x banana plug

Colour Black

Plug type 2 4 x banana plug

Quality level State of the Art

Surface condition 24 carat gold-plated contacts

Connection type Audio

Connector material solid metal plug

Signal direction OUT

Product Category Loudspeaker cable

Inner conductor

HPOCC® – mono-crystalline oxygen-free copper inner conductor

material

cable material fabric sheath

cable geometry Round

**Amplifier power** For amplifier performances of up to 400 watts