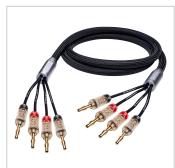

## **Product properties**

cable cross section 4 x 4,0 mm<sup>2</sup>

Features 24kt gold plated contacts, Rigorous separation of signal routes, Made in Germany, 30 years warranty\*\*,

Stereo speaker cable, Bi-amping loudspeaker cable

Plug type 1 4 x banana plug

Colour Black

Plug type 2 4 x banana plug

Quality level State of the Art

Surface condition 24 carat gold-plated contacts

Connection type Audio

Connector material solid metal plug

Signal direction OUT

Product Category Loudspeaker cable

Inner conductor

HPOCC® – mono-crystalline oxygen-free copper inner conductor

material

cable material fabric sheath

cable geometry Round

**Amplifier power** For amplifier performances of up to 400 watts