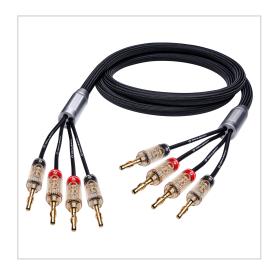

## **Product properties**

cable cross section 4 x 4,0 mm<sup>2</sup>

Features 24kt gold plated contacts, Rigorous separation of signal routes, Made in Germany, 30 years warranty\*\*,

Stereo speaker cable, Bi-amping loudspeaker cable

Plug type 1 4 x banana plug

Colour Black

Plug type 2 4 x banana plug

Quality level State of the Art

Surface condition 24 carat gold-plated contacts

Connection type Audio

Connector material solid metal plug

Signal direction OUT

Product Category Loudspeaker cable

Inner conductor

HPOCC® – mono-crystalline oxygen-free copper inner conductor

material

cable material fabric sheath

cable geometry Round

**Amplifier power** For amplifier performances of up to 400 watts