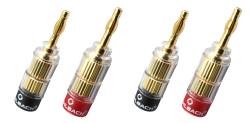

## Product description

Excellent banana connector for assembling speaker cables. The connector ensures the optimal and convenient connection of speaker cables to speaker boxes and electronic components, such as AV receivers or amplifiers. Thanks to a new type of connection system, this high-quality Oehlbach connector ensures absolutely secure contact and excellent transmission quality. The adapter is simply screwed on and the speaker cable is inserted into the lower part. Then the wire ends are put over the thread and is screwed together with the upper part. The plug contacts are 24 carat gold-plated and the cable feed is suitable for conductor cross-sections from 1.5mm² to 6.0 mm².

## **Product properties**

**Colour** Gold

**Features** 24kt gold plated contacts, Reliable contact

Product Category Plug/connector

Surface condition 24 carat gold-plated contacts cable cross section Up to 6 mm² cable cross-section

Connection typeAudioQuality levelExcellenceConnector materialsolid metal plugPlug type 1Banana Plug