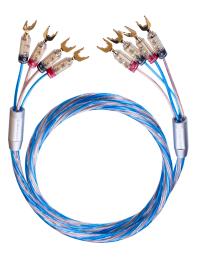

## Product description

Highly coordinated and outstandingly well-made bi-amping loudspeaker cable – preassembled with high-quality Oehlbach Fusion cable-shoe connectors. 2 x 2.5 mm<sup>2</sup> silver-plated oxygen-free copper (SPC) for mid-tones and trebles and 2 x 4 mm<sup>2</sup> oxygen-free copper (OFC) for the loss-free transmission of basses. It reproduces an impressively natural and detailed sound. The use of very high-quality materials both for the conductors as well as for the insulation guarantee great flexibility along with outstanding powerful bass and simultaneously high-resolution treble values.

## **Product properties**

| Features                    | 24kt gold plated contacts, Reliable contact, Made in Germany, 30 years warranty**, Bi-amping loudspeaker cable |
|-----------------------------|----------------------------------------------------------------------------------------------------------------|
| cable material              | plastic                                                                                                        |
| Inner conductor<br>material | SPC/OFC - silver-plated oxygen-free copper                                                                     |
| Surface condition           | 24 carat gold-plated contacts                                                                                  |
| Connection type             | Audio                                                                                                          |
| Quality level               | Excellence                                                                                                     |
| cable length                | 5 m                                                                                                            |
| Plug type 2                 | 4 x cable lug                                                                                                  |
| Product Category            | Loudspeaker cable                                                                                              |
| cable cross section         | 2 x 2.5 mm <sup>2</sup> + 2 x 4.0 mm <sup>2</sup>                                                              |
| Signal direction            | IN/OUT                                                                                                         |
| Colour                      | Blue/Copper                                                                                                    |
| cable geometry              | Round                                                                                                          |
| Amplifier power             | For amplifier performances of up to 400 watts                                                                  |
| Plug type 1                 | 4 x cable lug                                                                                                  |