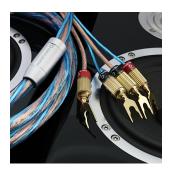

## Product description

Highly coordinated and outstandingly well-made bi-amping loudspeaker cable – preassembled with high-quality Oehlbach Fusion cable-shoe connectors. 2 x 2.5 mm<sup>2</sup> silver-plated oxygen-free copper (SPC) for mid-tones and trebles and 2 x 4 mm<sup>2</sup> oxygen-free copper (OFC) for the loss-free transmission of basses. It reproduces an impressively natural and detailed sound. The use of very high-quality materials both for the conductors as well as for the insulation guarantee great flexibility along with outstanding powerful bass and simultaneously high-resolution treble values.

## **Product properties**

| Features                    | 24kt gold plated contacts, Reliable contact, Made in Germany, 30 years warranty**, Bi-amping loudspeaker cable |
|-----------------------------|----------------------------------------------------------------------------------------------------------------|
| cable material              | plastic                                                                                                        |
| Inner conductor<br>material | SPC/OFC - silver-plated oxygen-free copper                                                                     |
| Surface condition           | 24 carat gold-plated contacts                                                                                  |
| Connection type             | Audio                                                                                                          |
| Quality level               | Excellence                                                                                                     |
| cable length                | 5 m                                                                                                            |
| Plug type 2                 | 4 x cable lug                                                                                                  |
| Product Category            | Loudspeaker cable                                                                                              |
| cable cross section         | 2 x 2.5 mm <sup>2</sup> + 2 x 4.0 mm <sup>2</sup>                                                              |
| Signal direction            | IN/OUT                                                                                                         |
| Colour                      | Blue/Copper                                                                                                    |
| cable geometry              | Round                                                                                                          |
| Amplifier power             | For amplifier performances of up to 400 watts                                                                  |
| Plug type 1                 | 4 x cable lug                                                                                                  |