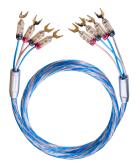

## Product description

Highly coordinated and outstandingly well-made bi-amping loudspeaker cable – preassembled with high-quality Oehlbach Fusion cable-shoe connectors. 2 x 2.5 mm<sup>2</sup> silver-plated oxygen-free copper (SPC) for mid-tones and trebles and 2 x 4 mm<sup>2</sup> oxygen-free copper (OFC) for the loss-free transmission of basses. It reproduces an impressively natural and detailed sound. The use of very high-quality materials both for the conductors as well as for the insulation guarantee great flexibility along with outstanding powerful bass and simultaneously high-resolution treble values.

## **Product properties**

| Features                    | 24kt gold plated contacts, Reliable contact, Made in Germany, 30 years warranty**, Bi-amping loudspeaker cable |
|-----------------------------|----------------------------------------------------------------------------------------------------------------|
| cable material              | plastic                                                                                                        |
| Inner conductor<br>material | SPC/OFC - silver-plated oxygen-free copper                                                                     |
| Surface condition           | 24 carat gold-plated contacts                                                                                  |
| Connection type             | Audio                                                                                                          |
| Quality level               | Excellence                                                                                                     |
| cable length                | 5 m                                                                                                            |
| Plug type 2                 | 4 x cable lug                                                                                                  |
| Product Category            | Loudspeaker cable                                                                                              |
| cable cross section         | 2 x 2.5 mm <sup>2</sup> + 2 x 4.0 mm <sup>2</sup>                                                              |
| Signal direction            | IN/OUT                                                                                                         |
| Colour                      | Blue/Copper                                                                                                    |
| cable geometry              | Round                                                                                                          |
| Amplifier power             | For amplifier performances of up to 400 watts                                                                  |
| Plug type 1                 | 4 x cable lug                                                                                                  |