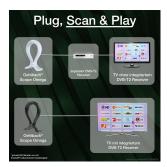

If you have any questions, please contact our customer support team at kundenservice@oehlbach.de.

Powerful reception technology for digital terrestrial television DVB-T2 and exceptional design are combined in this Oehlbach Scope Omega indoor antenna in a unique way. With its newly developed reception technology, it ensures outstanding picture or sound quality and at the same time sets a strong optical accent next to any TV or receiver. The Oehlbach Scope Omega is an antenna for everyone who is looking for something special. It offers proven Oehlbach quality with high-quality technology up to the 24 carat gold-plated antenna plug. A 1.8 metre long antenna cable makes it flexible so that you can always find the ideal place for the antenna. The Scope Omega DVB-T2 indoor antenna is available in black or white.

## More images

www.freenet.tv/starten