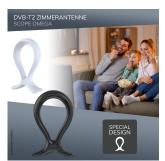

If you have any questions, please contact our customer support team at kundenservice@oehlbach.de.

Powerful reception technology for digital terrestrial television DVB-T2 and exceptional design are combined in this Oehlbach Scope Omega indoor antenna in a unique way. With its newly developed reception technology, it ensures outstanding picture or sound quality and at the same time sets a strong optical accent next to any TV or receiver. The Oehlbach Scope Omega is an antenna for everyone who is looking for something special. It offers proven Oehlbach quality with high-quality technology up to the 24 carat gold-plated antenna plug. A 1.8 metre long antenna cable makes it flexible so that you can always find the ideal place for the antenna. The Scope Omega DVB-T2 indoor antenna is available in black or white.