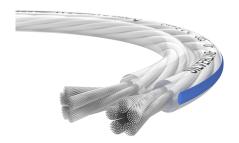

## Product description

High-quality stereo speaker cable for connecting amplifiers or power amplifiers with speaker boxes - for amplifier power up to approx. 400 watts per amplifier channel. The use of silver-plated, oxygen-free SPOFC copper as conductor material ensures that this speaker cable has an extremely clear and lifelike sound image. With the help of silver plating, an even further improved high-frequency reproduction is produced. The outer jacket of this Oehlbach cable is made of a hard-wearing and very flexible plastic compound, which makes the cable particularly smooth to lay.

## **Product properties**

Plug type 1 open end Plug type 2 open end cable length 20 m

Inner conductor material SPC/OFC - silver-plated oxygen-free copper

Connection typeAudioQuality levelExcellencecable cross section2 x 4.0 mm²

Features Silver content of 8g / kg, 30 years warranty\*\*, Stereo speaker cable, Certified production in Europe

Product Category Loudspeaker cable

Signal direction IN/OUT

**Amplifier power** For amplifier performances of up to 400 watts