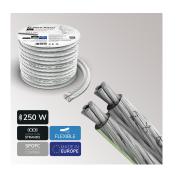

## **Product properties**

Plug type 1 open end Plug type 2 open end cable length 20 m

Inner conductor material SPC/OFC - silver-plated oxygen-free copper

Connection typeAudioQuality levelExcellencecable cross section2 x 4.0 mm²

Features Silver content of 8g / kg, 30 years warranty\*\*, Stereo speaker cable, Certified production in Europe

Product Category Loudspeaker cable

Signal direction IN/OUT

**Amplifier power** For amplifier performances of up to 400 watts