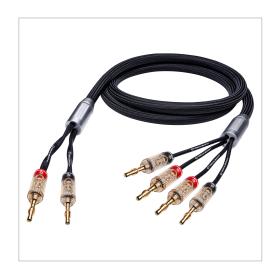

## Product description

This extra-class bi-wiring loudspeaker cable preassembled with "Fusion" banana plugs continues to set standards for high-fidelity sound. This cable has been specially designed with hi-fi purists in mind and it offers a sophisticated technical concept in addition to a particularly discrete product design. The material used for the inner conductor consists of high-purity, oxygen-free HPOCC copper. Monocrystalline-like transitions are achieved within the copper thanks to the unique HPOCC manufacturing process applied. The cable has been structured to rigorously separate the treble and bass transmission routes and thus achieves a unique quality of transmission. Each of the twelve individually insulated copper wires has been wrapped in wafer-thin copper foil. This unique concept in cable construction requires a tremendous degree of precision in the manufacturing process with the main aim of achieving a time delay correction between the high and low frequencies. The low frequencies prefer the more solid inner conductor while the high frequencies tend to move along the surface at greater speeds. The combination of the inner conductor and foil results in an unprecedented natural and dynamic sound.

## **Product properties**

| cable cross section         | 4 x 4,0 mm <sup>2</sup>                                                                                                                           |
|-----------------------------|---------------------------------------------------------------------------------------------------------------------------------------------------|
| Features                    | 24kt gold plated contacts, Rigorous separation of signal routes, Made in Germany, 30 years warranty**,<br>Stereo speaker cable, German Technology |
| Colour                      | Black                                                                                                                                             |
| Plug type 2                 | 4 x banana plug                                                                                                                                   |
| Quality level               | State of the Art                                                                                                                                  |
| Surface condition           | 24 carat gold-plated contacts                                                                                                                     |
| Plug type 1                 | 2 x banana plug                                                                                                                                   |
| Connection type             | Audio                                                                                                                                             |
| cable length                | 3 m                                                                                                                                               |
| Connector material          | solid metal plug                                                                                                                                  |
| Signal direction            | OUT                                                                                                                                               |
| Product Category            | Loudspeaker cable                                                                                                                                 |
| Inner conductor<br>material | HPOCC® – mono-crystalline oxygen-free copper inner conductor                                                                                      |
| cable material              | fabric sheath                                                                                                                                     |
| cable geometry              | Round                                                                                                                                             |
| Amplifier power             | For amplifier performances of up to 400 watts                                                                                                     |