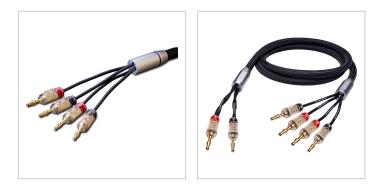

|
| Inner conductor<br>material | HPOCC® – mono-crystalline oxygen-free copper inner conductor                                                                                      |
| cable material              | fabric sheath                                                                                                                                     |
| cable geometry              | Round                                                                                                                                             |
| Amplifier power             | For amplifier performances of up to 400 watts                                                                                                     |



## More images