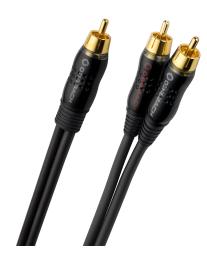

## Product description

Preassembled Y-subwoofer cable for connecting active subwoofers to home-cinema systems! Just the thing for connecting active subwoofers (stereo input) to AV receivers (mono output). The inner conductor's large diameter and the coaxial design mean that this Oehlbach cable is particularly suitable for the transmission of low frequencies. The inner conductor made from oxygen-free OFC copper also guarantees absolutely precise and powerful bass reproduction. The effective copper-braid shielding eliminates any occurring signal interference and guarantees perfect transmission quality.

## **Product properties**

| Inner conductor material | OFC - oxygen-free copper                                                                    |
|--------------------------|---------------------------------------------------------------------------------------------|
| Features                 | 24kt gold plated contacts, 100% contact reliability, 30 years warranty**, German Technology |
| Plug type 1              | RCA                                                                                         |
| Colour                   | Anthracite                                                                                  |
| Quality level            | Performance                                                                                 |
| Shielding construction   | 1 x copper braid                                                                            |
| cable material           | Ultra-thin individual wires                                                                 |
| Connection type          | Audio                                                                                       |
| cable length             | 5 m                                                                                         |
| cable geometry           | Flat                                                                                        |
| Signal direction         | OUT                                                                                         |
| Plug type 2              | 2xRCA                                                                                       |
| Shielding                | Shielding conductor                                                                         |
| Product Category         | audio cable                                                                                 |