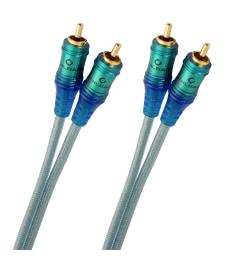

## Product description

Preassembled analogue audio cinch cable for cabling hi-fi and home-cinema systems! The particularly high-quality inner conductor made from oxygen-free copper (OFC) means that the true-to-life transmission of signals can be achieved with this Oehlbach cable. The 24-carat gold-plated plug contacts guarantee contact reliability and protection against corrosion. The cable may be universally used and delivers a neutral sound with good dynamics and spatiality.

## **Product properties**

Inner conductor material OFC - oxygen-free copper

Features 24kt gold plated contacts, 30 years warranty\*\*, German Technology

Plug type 1 2xRCA

Quality level Performance

Connection type Audio

cable material Robust plastic sheathing

**Shielding construction** 1 x aluminium foil + 1 x copper braiding

Plug type 2 2xRCA
Signal direction IN/OUT
cable length 1.50 m
cable geometry Round

ShieldingMultiple shieldingProduct Categoryaudio cableColourTransparent