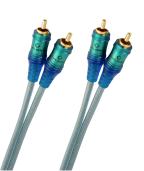

## Product description

Preassembled analogue audio cinch cable for cabling hi-fi and home-cinema systems! The particularly high-quality inner conductor made from oxygen-free copper (OFC) means that the true-to-life transmission of signals can be achieved with this Oehlbach cable. The 24-carat gold-plated plug contacts guarantee contact reliability and protection against corrosion. The cable may be universally used and delivers a neutral sound with good dynamics and spatiality.

## **Product properties**

Inner conductor material OFC - oxygen-free copper

Features 24kt gold plated contacts, 30 years warranty\*\*, German Technology

Plug type 1 2xRCA

Quality level Performance

Connection type Audio

cable material Robust plastic sheathing

**Shielding construction** 1 x aluminium foil + 1 x copper braiding

Plug type 2 2xRCA
Signal direction IN/OUT
cable length 1.50 m
cable geometry Round

ShieldingMultiple shieldingProduct Categoryaudio cableColourTransparent