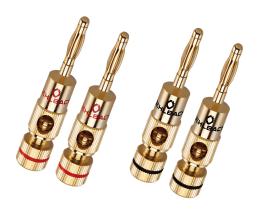

## Product description

Banana connectors for assembling loudspeaker cables. The plugs enable optimum and convenient connection of speaker cables to speakers and electronic components, such as AV receivers and amplifiers. A secure contact and excellent transmission quality are ensured here. The plug contacts are plated with 24-carat gold and the cable feed may be executed at the side of the plug up to cable cross-sections of 10 mm².

## **Product properties**

Colour Gold

**Features** 24kt gold plated contacts, up to 10 mm² cable cross section

Product Category Plug/connector

Quality level Performance

Surface condition 24 carat gold-plated contacts

Connection type Audio

**Connector material** solid metal plug **Plug type 1** Banana Plug