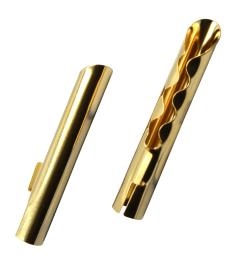

## Product description

Tube connector for assembling loudspeaker cables. The connector guarantees good contact to loudspeaker terminals and electronic components, e.g. AV receivers and amplifiers. Which ensures stable and good transmission qualities in all situations. The plug contacts are plated with 24-carat gold and the cable feed may be executed at the plug up to cable cross-sections of 4 mm².

## **Product properties**

Colour Gold

**Features** 24kt gold plated contacts, up to 4 mm² cross section

Plug type 1 Tube

Product Category Plug/connector

Quality level Performance

Surface condition 24 carat gold-plated contacts

Connector material solid metal plug