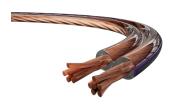

## Product description

High quality stereo speaker cable. The speaker cable is suitable for amplifier power up to approx. 600 watts power per amplifier channel. The outer jacket of this Oehlbach cable consists of a durable and very flexible plastic mixture. At the same time, the inner conductor is made up of a large number of individual strands, which in turn are twisted together in bundles to form a cable that can be laid extremely well and flexibly.

## **Product properties**

Plug type 1 open end

**Amplifier power** For amplifier performances of up to 600 watts

Inner conductor material OFC - oxygen-free copper

 $\begin{array}{ll} \text{cable cross section} & 2 \times 6.0 \text{ mm}^2 \\ \text{Quality level} & \text{Performance} \end{array}$ 