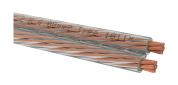

## Product description

High quality stereo speaker cable. The speaker cable is suitable for amplifier power up to approx. 600 watts power per amplifier channel. The outer jacket of this Oehlbach cable consists of a durable and very flexible plastic mixture. At the same time, the inner conductor is made up of a large number of individual strands, which in turn are twisted together in bundles to form a cable that can be laid extremely well and flexibly.

## **Product properties**

Plug type 1 open end

**Amplifier power** For amplifier performances of up to 600 watts

Inner conductor material OFC - oxygen-free copper

 $\begin{array}{ll} \text{cable cross section} & 2 \times 6.0 \text{ mm}^2 \\ \text{Quality level} & \text{Performance} \end{array}$ 