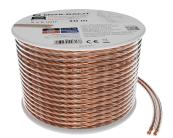

## Product description

High quality stereo speaker cable. The speaker cable is suitable for amplifier power up to approx. 600 watts power per amplifier channel. The outer jacket of this Oehlbach cable consists of a durable and very flexible plastic mixture. At the same time, the inner conductor is made up of a large number of individual strands, which in turn are twisted together in bundles to form a cable that can be laid extremely well and flexibly.

## **Product properties**

Plug type 1 open end

**Amplifier power** For amplifier performances of up to 600 watts

Inner conductor material OFC - oxygen-free copper

 $\begin{array}{ll} \text{cable cross section} & 2 \times 6.0 \text{ mm}^2 \\ \text{Quality level} & \text{Performance} \end{array}$ 