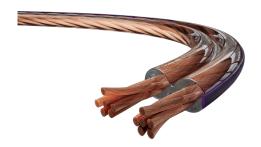

## Product description

High quality stereo speaker cable. The speaker cable is suitable for amplifier power up to approx. 600 watts power per amplifier channel. The outer jacket of this Oehlbach cable consists of a durable and very flexible plastic mixture. At the same time, the inner conductor is made up of a large number of individual strands, which in turn are twisted together in bundles to form a cable that can be laid extremely well and flexibly.

## **Product properties**

Plug type 1 open end

**Amplifier power** For amplifier performances of up to 600 watts

Inner conductor material OFC - oxygen-free copper

 $\begin{array}{ll} \text{cable cross section} & 2 \times 6.0 \text{ mm}^2 \\ \text{Quality level} & \text{Performance} \end{array}$ 